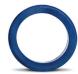

# **SEALING CONNECTOR** with closing strip

Watertight sealing of tie rods

Engineered design

Easy installation

For tie rods of different sizes

#### **CERTIFICATES**

A868790

| PRODUCT NAME  Ø inner diameter            | PRODUCT CODE       | COLOUR | PIECES/BAG | PIECES/BOX | PIECES/PALLET |
|-------------------------------------------|--------------------|--------|------------|------------|---------------|
| SEALING CONNECTOR with closing strip15 mm | T767A_341.ZE00-BES | BLUE   | 50         | 400        | 7.200         |

The Sealing Connector with closing strip is slid over the tie rod and anchored with the closing strip. The Sealing Connector with closing strip can be customized to your specific formwork.