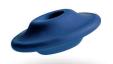

## SEALING UFO

This 100% watertight solution fills concrete cracks around formwork spacers.