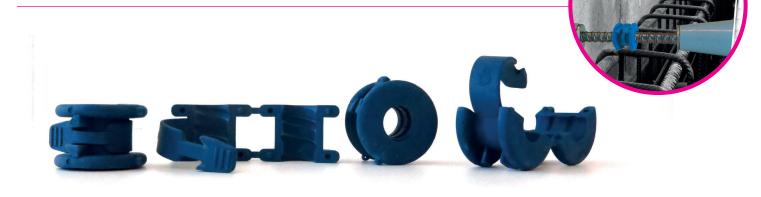

# OTHER BEKINA BESEALED® PRODUCTS

## **SEALING PLUG**

Water-activated, self-expanding concrete plug for perfect spacer sealing.

## SEALING UFO

This 100% watertight solution fills concrete cracks around formwork spacers.

#### **SEALING RING**

This 100% watertight solution fills concrete cracks around formwork spacers.

#### SEALING CONNECTOR

Designed to seal formwork tie rods. Anchored with the Sealing UFO or Sealing Ring.

#### POLYBAR+

A revolutionary development for construction joint sealing.

Bekina BeSealed NV

Berchemstraat 124 BE-9690 Kluisbergen Belgium T (+32) 055 39 00 20 info@bekina-besealed.com

BEKINA-BESEALED.COM