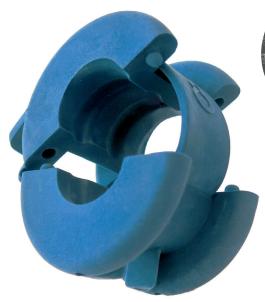

# **SEALING CONNECTOR** with closing strip

Watertight sealing of tie rods

Engineered design

Easy installation

For tie rods of different sizes

The Sealing Connector with closing strip is slid over the tie rod and anchored with the closing strip. The Sealing Connector with closing strip can be customized to your specific formwork.

#### SEALING CONNECTOR

Designed to seal formwork tie rods. Anchored with the Sealing UFO or Sealing Ring.