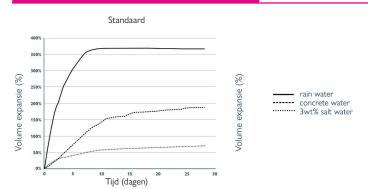

# **SEALING CONNECTOR** with closing strip

Watertight sealing of tie rods





Engineered design



Easy installation



For tie rods of different sizes

# **EXPANSION CAPACITY SEALING CONNECTOR**



#### **CERTIFICATES**





A868790

| PRODUCT NAME  Ø inner diameter            | PRODUCT CODE       | COLOUR | PIECES/BAG | PIECES/BOX | PIECES/PALLET |
|-------------------------------------------|--------------------|--------|------------|------------|---------------|
| SEALING CONNECTOR with closing strip15 mm | T767A_341.ZE00-BES | BLUE   | 50         | 400        | 7.200         |

The Sealing Connector with closing strip is slid over the tie rod and anchored with the closing strip. The Sealing Connector with closing strip can be customized to your specific formwork.

# INSTALLATION INSTRUCTIONS



Position the Sealing Connector against the tie rod



Close the Sealing Connector



Anchor the Sealing Connector using the closing strip

# OTHER BEKINA BESEALED® PRODUCTS



## **SEALI