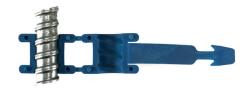

The Sealing Connector with closing strip is slid over the tie rod and anchored with the closing strip. The Sealing Connector with closing strip can be customized to your specific formwork.

# INSTALLATION INSTRUCTIONS

Position the Sealing Connector against the tie rod

Close the Sealing Connector

Anchor the Sealing Connector using the closing strip