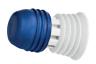

## **SEALING PLUG**

Water-activated, self-expanding concrete plug for perfect spacer sealing.