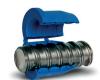

The Sealing Connector with closing strip is slid over the tie rod and anchored with the closing strip. The Sealing Connector with closing strip can be customized to your specific formwork.

# INSTALLATION INSTRUCTIONS

Position the Sealing Connector against the tie rod

Close the Sealing Connector

Anchor the Sealing Connector using the closing strip