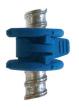

# **EXPANSION CAPACITY SEALING CONNECTOR**

The Sealing Connector with closing strip is slid over the tie rod and anchored with the closing strip. The Sealing Connector with closing strip can be customized to your specific formwork.