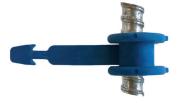

# **SEALING CONNECTOR** with closing strip

Watertight sealing of tie rods

Engineered design

Easy installation

For tie rods of different sizes

The Sealing Connector with closing strip is slid over the tie rod and anchored with the closing strip. The Sealing Connector with closing strip can be customized to your specific formwork.

#### SEALING CONNECTOR

Designed to seal formwork tie rods. Anchored with the Sealing UFO or Sealing Ring.